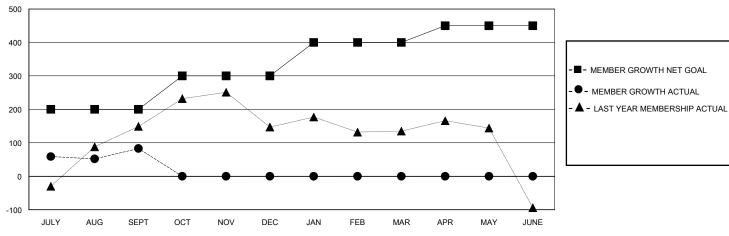

## GOALS AND ACTUAL MEMBERS CUMULATIVE

| DROPPED CLUBS: 0 |     | 31 CLUBS OF 109 ADDED 1 OR MORE<br>NEW MEMBERS | GENDER DISTRIBUTION        |                |   |
|------------------|-----|------------------------------------------------|----------------------------|----------------|---|
|                  |     |                                                | MALE                       | 1,712 (69.68%) |   |
|                  |     |                                                | FEMALE 736 (29.96%)        |                |   |
| DROPPED MEMBERS  |     |                                                |                            |                |   |
| DECEASED         | 0   | CLICK HERE FOR CUMULATIVE                      | TOTAL FAMILY UNIT MEMBERS  |                | 0 |
| CLUB CANCELLED   | 0   | MEMBERSHIP DATA                                | FAMILY MEMBERS PAYING HALF |                | 0 |
| OTHER            | 117 |                                                |                            |                | U |
| TOTAL            | 117 |                                                | 2020                       |                |   |

## MONTHLY MEMBERSHIP PROGRESS REPORT

District 325 L

Results as of: 9/30/2024

| GMT:                                        |               |             | GMT CA        |                                             |                         |                         |                                                    |  |
|---------------------------------------------|---------------|-------------|---------------|---------------------------------------------|-------------------------|-------------------------|----------------------------------------------------|--|
| Clubs                                       |               |             |               | Members                                     |                         |                         |                                                    |  |
| RESULTS FOR 2024-2025                       |               |             |               | RESULTS FOR 2024-2025                       |                         |                         |                                                    |  |
| QUARTER                                     | NEW CLUB GOAL | NEW CLUBS   | DROPPED CLUBS | QUARTER MEM                                 | IBER GROWTH NET<br>GOAL | MEMBER GROWTH<br>ACTUAL | DROPPED<br>MEMBERS ACTUAL<br>(including transfers) |  |
| JULY/AUG/SEPT<br>OCT/NOV/DEC<br>JAN/FEB/MAR | 10<br>5<br>5  | 6<br>0<br>0 | 0<br>0<br>0   | JULY/AUG/SEPT<br>OCT/NOV/DEC<br>JAN/FEB/MAR | 200<br>100<br>100       | 213<br>0<br>0           | 117<br>0<br>0                                      |  |
| APR/MAY/JUNE                                | 2             | 0           | 0             | APR/MAY/JUNE                                | 50                      | 0                       | 0                                                  |  |