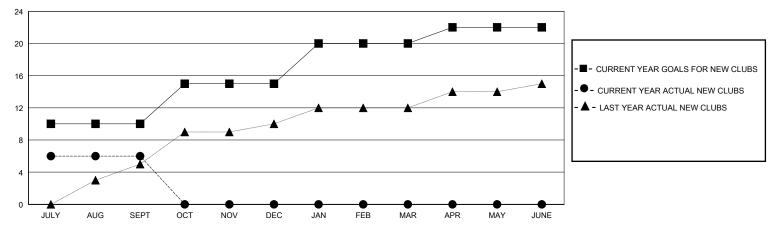

## GOALS AND ACTUAL NEW CLUBS CUMULATIVE

## MONTHLY MEMBERSHIP PROGRESS REPORT

District 325 L

Results as of: 9/30/2024

| GMT:                                        |               |             | GMT CA        |                                             |                         |                         |                                                    |  |
|---------------------------------------------|---------------|-------------|---------------|---------------------------------------------|-------------------------|-------------------------|----------------------------------------------------|--|
| Clubs                                       |               |             |               | Members                                     |                         |                         |                                                    |  |
| RESULTS FOR 2024-2025                       |               |             |               | RESULTS FOR 2024-2025                       |                         |                         |                                                    |  |
| QUARTER                                     | NEW CLUB GOAL | NEW CLUBS   | DROPPED CLUBS | QUARTER MEM                                 | IBER GROWTH NET<br>GOAL | MEMBER GROWTH<br>ACTUAL | DROPPED<br>MEMBERS ACTUAL<br>(including transfers) |  |
| JULY/AUG/SEPT<br>OCT/NOV/DEC<br>JAN/FEB/MAR | 10<br>5<br>5  | 6<br>0<br>0 | 0<br>0<br>0   | JULY/AUG/SEPT<br>OCT/NOV/DEC<br>JAN/FEB/MAR | 200<br>100<br>100       | 213<br>0<br>0           | 117<br>0<br>0                                      |  |
| APR/MAY/JUNE                                | 2             | 0           | 0             | APR/MAY/JUNE                                | 50                      | 0                       | 0                                                  |  |